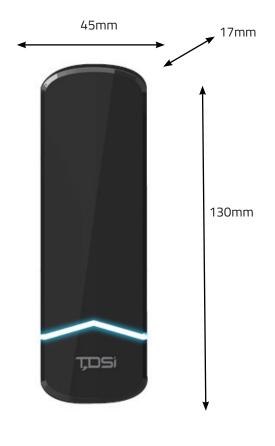

# **Specification**

| TDSi Part No.         | 5002-0600                                           |
|-----------------------|-----------------------------------------------------|
| Dimensions            | 45 x 130 x 17 mm                                    |
| Weight                | 250g                                                |
| Operating Environment | -20°C to + 55°C, 0 to 95% RH (non-condensing)       |
| Power SUpply          | 7 to 14VDC, 100mA (Max)                             |
| Operating Frequency   | 125KHz (Nominal)                                    |
| Card Technology       | EM4100, EM4102, EM4200 or compatible                |
| Sounder               | Integral                                            |
| LED's                 | RGB                                                 |
| Read Range*           | <100mm (ISO card)                                   |
| Output Formats        | Magnetic Stripe, Wiegand 26-bit** / 34-bit / 37-bit |